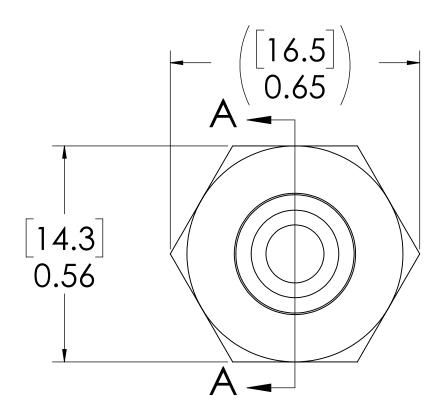

- 1. MATERIAL: BRASS
- 2. COLOR: CHROME
- 3. O-RING MATERIAL: O-RING
- 4. O-RINGS LUBRICATED WITH FOOD GRADE SILICONE OIL, 350 CST.

6

7

| 1         ALL         A         50253         2017 FORMAT UPDATE         10/18/2018         HRC           PLUG. | 1         ALL         A         50253         2017 FORMAT UPDATE         10/18/2018         HRC           PLUG. | 1       AL       6023       2017 FORMAT UPDATE       10/18/2018       HEC | I     ALI     A     9223     2017 TORMAT UPDATE     IV/18/2018     HPC   PLUG, (BRASS, NICKEL AND CHROME PLATED) | Sheet zone rev.               | ECO | REVISIONS<br>DESCRIPTION | DATE | APPROVE |
|-----------------------------------------------------------------------------------------------------------------|-----------------------------------------------------------------------------------------------------------------|---------------------------------------------------------------------------|------------------------------------------------------------------------------------------------------------------|-------------------------------|-----|--------------------------|------|---------|
| PLUG,<br>(BRASS, NICKEL<br>AND CHROME PLATED)                                                                   | (BRASS, NICKEL<br>MORE PLATED)                                                                                  | (BRASS, NICKEL<br>AND CHROME PLATED)                                      | <image/>                                                                                                         |                               |     |                          |      |         |
|                                                                                                                 | 10/32 THREAD                                                                                                    |                                                                           | <image/>                                                                                                         | PLUG,<br>(BRASS, N<br>AND CHR |     | TED)                     |      |         |
|                                                                                                                 | 10/32 THREAD                                                                                                    |                                                                           | <image/>                                                                                                         |                               |     |                          |      |         |