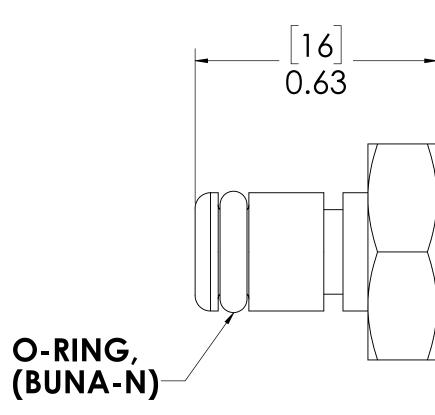

- 1. MATERIAL: BRASS
- 2. COLOR: CHROME
- 3. O-RING MATERIAL: O-RING
- 4. O-RINGS LUBRICATED WITH FOOD GRADE SILICONE OIL, 350 CST.

6

7

| 1         ALL         A         50253         2017 FORMAT UPDATE         10/18/2018         HRC           PLUG. | 1         ALL         A         50253         2017 FORMAT UPDATE         10/18/2018         HRC           PLUG. | 1       AL       6023       2017 FORMAT UPDATE       10/18/2018       HEC | I     ALI     A     9223     2017 TORMAT UPDATE     IV/18/2018     HPC   PLUG, (BRASS, NICKEL AND CHROME PLATED) | Sheet zone rev.               | ECO | REVISIONS<br>DESCRIPTION | DATE | APPROVE |
|-----------------------------------------------------------------------------------------------------------------|-----------------------------------------------------------------------------------------------------------------|---------------------------------------------------------------------------|------------------------------------------------------------------------------------------------------------------|-------------------------------|-----|--------------------------|------|---------|
| PLUG,<br>(BRASS, NICKEL<br>AND CHROME PLATED)                                                                   | (BRASS, NICKEL<br>MORE PLATED)                                                                                  | (BRASS, NICKEL<br>AND CHROME PLATED)                                      | <image/>                                                                                                         |                               |     |                          |      |         |
|                                                                                                                 | 10/32 THREAD                                                                                                    |                                                                           | <image/>                                                                                                         | PLUG,<br>(BRASS, N<br>AND CHR |     | TED)                     |      |         |
|                                                                                                                 | 10/32 THREAD                                                                                                    |                                                                           | <image/>                                                                                                         |                               |     |                          |      |         |